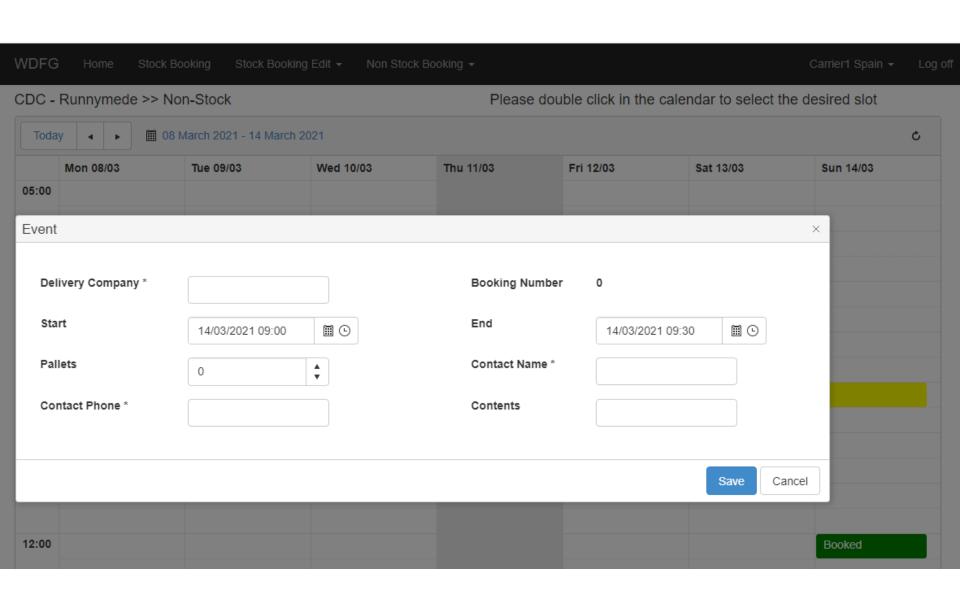

## SUPPLIER BOOKING SYSTEM

Welcome to WDF UK's supplier and carrier booking system. This system will enable you to check the availability of delivery slots and request delivery bookings of your choice 24/7.

Register

Log in

WDFG Register Log in







| ١ | WDFG  | Home | Runr | ymede Admin ▼ | Log off               |          |  |          |  |
|---|-------|------|------|---------------|-----------------------|----------|--|----------|--|
|   | 09:00 |      |      |               | <b>C</b> World Brands |          |  |          |  |
|   | 10:00 |      |      |               |                       |          |  |          |  |
|   | 11:00 |      |      |               |                       |          |  |          |  |
|   | 12:00 |      |      | € Test10      |                       | ं Test10 |  | © Test10 |  |
|   | 13:00 |      |      |               |                       |          |  |          |  |



| WDFG  | Home | Stock Bookir | ng Stock | Booking E | dit <del>▼</del> | Non Sto | ck Booking | *