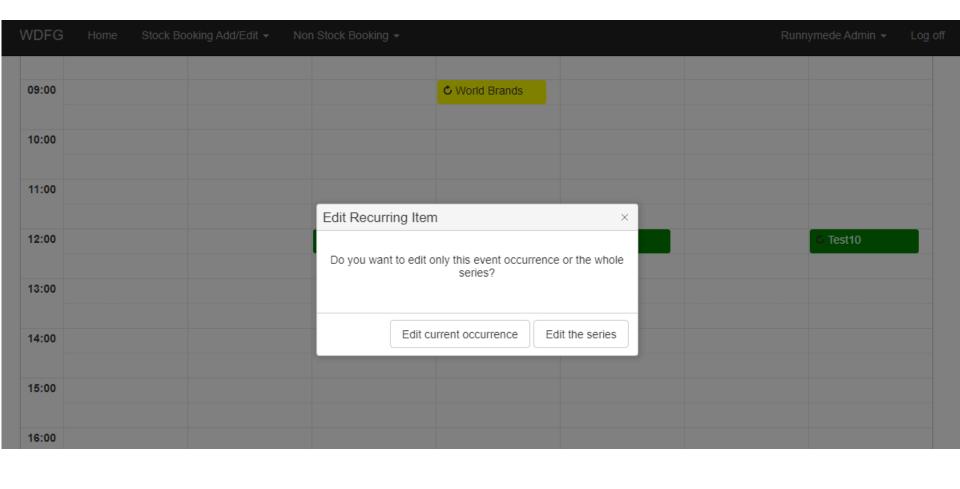

Register

Log in

WDFG Register Log in

| ١ | WDFG  | Home | Runr | ymede Admin ▼ | Log off               |          |  |          |  |
|---|-------|------|------|---------------|-----------------------|----------|--|----------|--|
|   | 09:00 |      |      |               | <b>C</b> World Brands |          |  |          |  |
|   | 10:00 |      |      |               |                       |          |  |          |  |
|   | 11:00 |      |      |               |                       |          |  |          |  |
|   | 12:00 |      |      | € Test10      |                       | ं Test10 |  | © Test10 |  |
|   | 13:00 |      |      |               |                       |          |  |          |  |