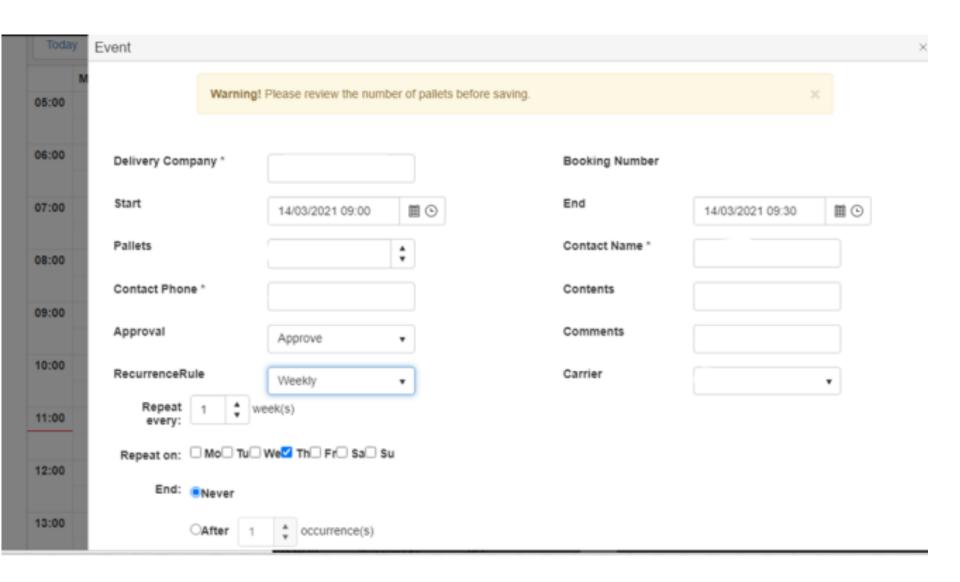

## SUPPLIER BOOKING SYSTEM

Welcome to WDF UK's supplier and carrier booking system. This system will enable you to check the availability of delivery slots and request delivery bookings of your choice 24/7.

Register

Log in

WDFG Register Log in







| ١ | WDFG  | Home | Runr | ymede Admin ▼ | Log off               |          |  |          |  |
|---|-------|------|------|---------------|-----------------------|----------|--|----------|--|
|   | 09:00 |      |      |               | <b>C</b> World Brands |          |  |          |  |
|   | 10:00 |      |      |               |                       |          |  |          |  |
|   | 11:00 |      |      |               |                       |          |  |          |  |
|   | 12:00 |      |      | € Test10      |                       | ं Test10 |  | © Test10 |  |
|   | 13:00 |      |      |               |                       |          |  |          |  |



| WDFG  | Home | Stock Bookir | ng Stock | Booking E | dit <del>▼</del> | Non Sto | ck Booking | *